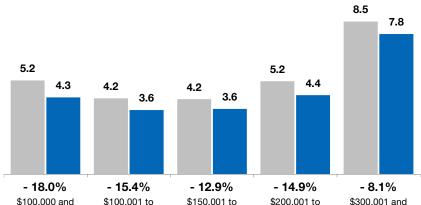

# **Months Supply of Inventory**

The inventory of homes for sale at the end of the most recent month, divided by the average monthly pending sales from the last 12 months. **Based on one month of activity.** 

#### **All Properties**

\$300,000

Above

| By Price Range         | 1-2016 | 1-2017 | Change  |
|------------------------|--------|--------|---------|
| \$100,000 and Below    | 5.2    | 4.3    | - 18.0% |
| \$100,001 to \$150,000 | 4.2    | 3.6    | - 15.4% |
| \$150,001 to \$200,000 | 4.2    | 3.6    | - 12.9% |
| \$200,001 to \$300,000 | 5.2    | 4.4    | - 14.9% |
| \$300,001 and Above    | 8.5    | 7.8    | - 8.1%  |
| All Price Ranges       | 5.4    | 4.8    | - 11.1% |