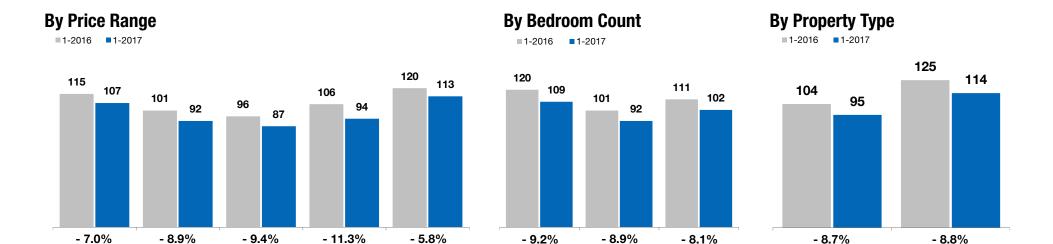

# **Days on Market Until Sale**

Average number of days between when a property is listed and when an offer is accepted. Based on a rolling 12-month average.

Condos

2 Bedrooms or

Less

| All | Prop | erties |
|-----|------|--------|
|-----|------|--------|

\$200.001 to

\$300,000

\$300.001 and

Above

| By Price Range         | 1-2016 | 1-2017 | Change  |
|------------------------|--------|--------|---------|
| \$100,000 and Below    | 115    | 107    | - 7.0%  |
| \$100,001 to \$150,000 | 101    | 92     | - 8.9%  |
| \$150,001 to \$200,000 | 96     | 87     | - 9.4%  |
| \$200,001 to \$300,000 | 106    | 94     | - 11.3% |
| \$300,001 and Above    | 120    | 113    | - 5.8%  |
| All Price Ranges       | 108    | 98     | - 9.3%  |

\$150.001 to

\$200,000

\$100.000 and

Below

\$100.001 to

\$150,000

| By Bedroom Count   | 1-2016 | 1-2017 | Change |
|--------------------|--------|--------|--------|
| 2 Bedrooms or Less | 120    | 109    | - 9.2% |
| 3 Bedrooms         | 101    | 92     | - 8.9% |
| 4 Bedrooms or More | 111    | 102    | - 8.1% |
| All Bedroom Counts | 108    | 98     | - 9.3% |

#### **Single-Family Homes**

3 Bedrooms

4 Bedrooms or

More

| 1-2016 | 1-2017 | Change  | 1-2016 | 1-2017 | Change  |
|--------|--------|---------|--------|--------|---------|
| 112    | 105    | - 6.3%  | 129    | 116    | - 10.1% |
| 97     | 87     | - 10.3% | 115    | 110    | - 4.3%  |
| 93     | 84     | - 9.7%  | 110    | 105    | - 4.5%  |
| 103    | 91     | - 11.7% | 134    | 112    | - 16.4% |
| 118    | 111    | - 5.9%  | 143    | 131    | - 8.4%  |
| 104    | 95     | - 8.7%  | 125    | 114    | - 8.8%  |

Single-Family Homes

**Condos** 

| 1-2016 | 1-2017 | Change  | 1-2016 | 1-2017 | Change |
|--------|--------|---------|--------|--------|--------|
| 110    | 97     | - 11.8% | 127    | 117    | - 7.9% |
| 99     | 91     | - 8.1%  | 118    | 107    | - 9.3% |
| 111    | 102    | - 8.1%  | 118    | 109    | - 7.6% |
| 104    | 95     | - 8.7%  | 125    | 114    | - 8.8% |