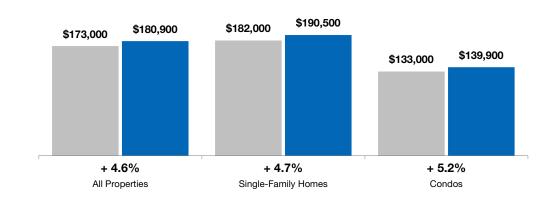

The overall Median Sales Price was up 4.6 percent to \$180,900. The property type with the largest price gain was the Condos segment, where prices increased 5.2 percent to \$139,900. The price range that tended to sell the quickest was the \$150,001 to \$200,000 range at 87 days; the price range that tended to sell the slowest was the \$300,001 and Above range at 113 days.

#### **All Properties**

| By Bedroom Count   | 1-2016    | 1-2017    | Change |
|--------------------|-----------|-----------|--------|
| 2 Bedrooms or Less | \$109,000 | \$114,000 | + 4.6% |
| 3 Bedrooms         | \$154,000 | \$162,000 | + 5.2% |
| 4 Bedrooms or More | \$250,915 | \$257,000 | + 2.4% |
| All Bedroom Counts | \$173,000 | \$180,900 | + 4.6% |

#### **Condos**

| 1-2016    | 1-2017    | Change | 1-2016    | 1-2017    | Change |
|-----------|-----------|--------|-----------|-----------|--------|
| \$99,900  | \$107,000 | + 7.1% | \$113,000 | \$117,500 | + 4.0% |
| \$154,500 | \$162,000 | + 4.9% | \$170,000 | \$175,990 | + 3.5% |
| \$253,000 | \$259,000 | + 2.4% | \$282,615 | \$255,000 | - 9.8% |
| \$182,000 | \$190.500 | + 4.7% | \$133,000 | \$139,900 | + 5.2% |