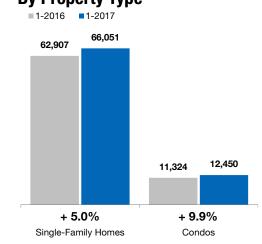

Less

| 1-2016 | 1-2017 | Change  | 1-2016 | 1-2017 | Change  |
|--------|--------|---------|--------|--------|---------|
| 10,138 | 9,332  | - 8.0%  | 3,261  | 3,301  | + 1.2%  |
| 12,177 | 11,751 | - 3.5%  | 3,126  | 3,318  | + 6.1%  |
| 12,501 | 13,522 | + 8.2%  | 1,871  | 2,200  | + 17.6% |
| 14,769 | 16,619 | + 12.5% | 1,593  | 2,033  | + 27.6% |
| 13,322 | 14,827 | + 11.3% | 1,473  | 1,598  | + 8.5%  |
| 62,907 | 66,051 | + 5.0%  | 11,324 | 12,450 | + 9.9%  |

| 1-2016 | 1-2017 | Change | 1-2016 | 1-2017 | Change  |
|--------|--------|--------|--------|--------|---------|
| 4,569  | 4,927  | + 7.8% | 6,521  | 7,032  | + 7.8%  |
| 35,043 | 36,344 | + 3.7% | 4,061  | 4,611  | + 13.5% |
| 23,294 | 24,780 | + 6.4% | 466    | 519    | + 11.4% |
| 62,907 | 66,051 | + 5.0% | 11,324 | 12,450 | + 9.9%  |