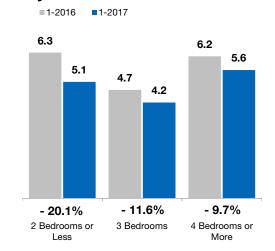

# **Months Supply of Inventory**

The inventory of homes for sale at the end of the most recent month, divided by the average monthly pending sales from the last 12 months. **Based on one month of activity.** 

### **By Bedroom Count**

| By Bedroom Count   | 1-2016 | 1-2017 | Change  |
|--------------------|--------|--------|---------|
| 2 Bedrooms or Less | 6.3    | 5.1    | - 20.1% |
| 3 Bedrooms         | 4.7    | 4.2    | - 11.6% |
| 4 Bedrooms or More | 6.2    | 5.6    | - 9.7%  |
| All Bedroom Counts | 5.4    | 4.8    | - 11.1% |