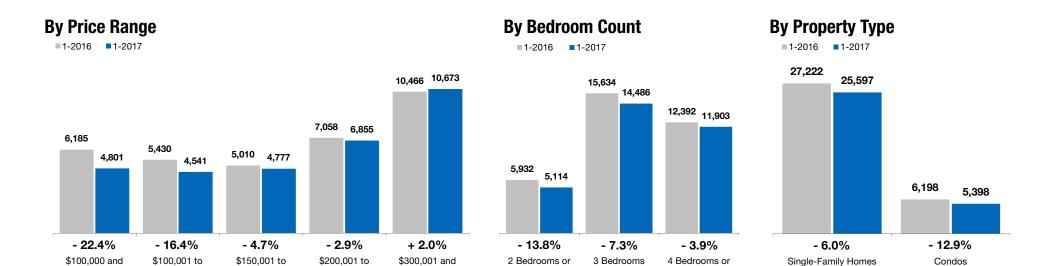

# **Inventory of Homes for Sale**

The number of properties available for sale in active status at the end of the most recent month. Based on one month of activity.

**Condos** 

Less

| All | Prop | erties |
|-----|------|--------|
|-----|------|--------|

\$300,000

Above

| By Price Range         | 1-2016 | 1-2017 | Change  |
|------------------------|--------|--------|---------|
| \$100,000 and Below    | 6,185  | 4,801  | - 22.4% |
| \$100,001 to \$150,000 | 5,430  | 4,541  | - 16.4% |
| \$150,001 to \$200,000 | 5,010  | 4,777  | - 4.7%  |
| \$200,001 to \$300,000 | 7,058  | 6,855  | - 2.9%  |
| \$300,001 and Above    | 10,466 | 10,673 | + 2.0%  |
| All Price Ranges       | 34,149 | 31,647 | - 7.3%  |

\$200,000

Below

\$150,000

| By Bedroom Count   | 1-2016 | 1-2017 | Change  |
|--------------------|--------|--------|---------|
| 2 Bedrooms or Less | 5,932  | 5,114  | - 13.8% |
| 3 Bedrooms         | 15,634 | 14,486 | - 7.3%  |
| 4 Bedrooms or More | 12,392 | 11,903 | - 3.9%  |
| All Bedroom Counts | 34,149 | 31,647 | - 7.3%  |

### **Single-Family Homes**

More

| 1-2016 | 1-2017 | Change  | 1-2016 | 1-2017 | Change  |
|--------|--------|---------|--------|--------|---------|
| 4,253  | 3,360  | - 21.0% | 1,522  | 1,075  | - 29.4% |
| 3,866  | 3,279  | - 15.2% | 1,428  | 1,135  | - 20.5% |
| 4,029  | 3,854  | - 4.3%  | 905    | 867    | - 4.2%  |
| 6,002  | 5,812  | - 3.2%  | 992    | 989    | - 0.3%  |
| 9,072  | 9,292  | + 2.4%  | 1,351  | 1,332  | - 1.4%  |
| 27,222 | 25,597 | - 6.0%  | 6,198  | 5,398  | - 12.9% |

| 1-2016 | 1-2017 | Change | 1-2016 | 1-2017 | Change  |
|--------|--------|--------|--------|--------|---------|
| 2,147  | 1,996  | - 7.0% | 3,633  | 2,990  | - 17.7% |
| 13,144 | 12,164 | - 7.5% | 2,101  | 1,962  | - 6.6%  |
| 11,930 | 11,435 | - 4.1% | 274    | 304    | + 10.9% |
| 27,222 | 25,597 | - 6.0% | 6,198  | 5,398  | - 12.9% |