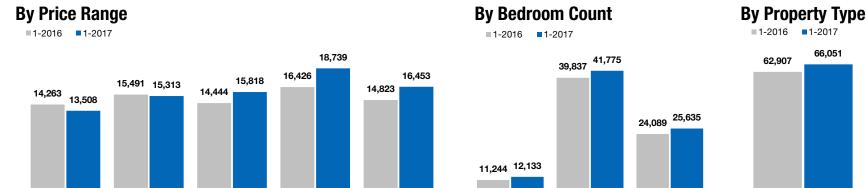

# **Pending Sales**

- 1.1%

\$100.001 to

\$150,000

- 5.3%

\$100,000 and

Below

A count of properties on which offers have been accepted. Based on a rolling 12-month total.

+ 11.0%

\$300.001 and

Above

**Condos** 

+ 14.1%

\$200,001 to

\$300,000

| By Price Range         | 1-2016 | 1-2017 | Change  |
|------------------------|--------|--------|---------|
| \$100,000 and Below    | 14,263 | 13,508 | - 5.3%  |
| \$100,001 to \$150,000 | 15,491 | 15,313 | - 1.1%  |
| \$150,001 to \$200,000 | 14,444 | 15,818 | + 9.5%  |
| \$200,001 to \$300,000 | 16,426 | 18,739 | + 14.1% |
| \$300,001 and Above    | 14,823 | 16,453 | + 11.0% |
| All Price Ranges       | 75.447 | 79.831 | + 5.8%  |

+ 9.5%

\$150,001 to

\$200,000

| By Bedroom Count   | 1-2016 | 1-2017 | Change |
|--------------------|--------|--------|--------|
| 2 Bedrooms or Less | 11,244 | 12,133 | + 7.9% |
| 3 Bedrooms         | 39,837 | 41,775 | + 4.9% |
| 4 Bedrooms or More | 24,089 | 25,635 | + 6.4% |
| All Bedroom Counts | 75,447 | 79,831 | + 5.8% |

### **Single-Family Homes**

+ 4.9%

3 Bedrooms

+ 6.4%

4 Bedrooms or

More

+ 7.9%

2 Bedrooms or

Less

| 1-2016 | 1-2017 | Change  | 1-2016 | 1-2017 | Change  |
|--------|--------|---------|--------|--------|---------|
| 10,138 | 9,332  | - 8.0%  | 3,261  | 3,301  | + 1.2%  |
| 12,177 | 11,751 | - 3.5%  | 3,126  | 3,318  | + 6.1%  |
| 12,501 | 13,522 | + 8.2%  | 1,871  | 2,200  | + 17.6% |
| 14,769 | 16,619 | + 12.5% | 1,593  | 2,033  | + 27.6% |
| 13,322 | 14,827 | + 11.3% | 1,473  | 1,598  | + 8.5%  |
| 62,907 | 66,051 | + 5.0%  | 11,324 | 12,450 | + 9.9%  |

| 1-2016 | 1-2017 | Change | 1-2016 | 1-2017 | Change  |
|--------|--------|--------|--------|--------|---------|
| 4,569  | 4,927  | + 7.8% | 6,521  | 7,032  | + 7.8%  |
| 35,043 | 36,344 | + 3.7% | 4,061  | 4,611  | + 13.5% |
| 23,294 | 24,780 | + 6.4% | 466    | 519    | + 11.4% |
| 62,907 | 66,051 | + 5.0% | 11,324 | 12,450 | + 9.9%  |