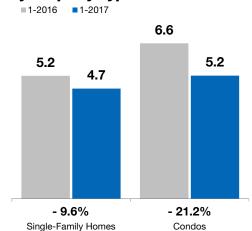

# **Months Supply of Inventory**

The inventory of homes for sale at the end of the most recent month, divided by the average monthly pending sales from the last 12 months. **Based on one month of activity.** 

### By Property Type

**Condos** 

#### Single-Family Homes

| 1-2016 | 1-2017 | Change  | 1-2016 | 1-2017 | Change  |
|--------|--------|---------|--------|--------|---------|
| 5.0    | 4.3    | - 14.2% | 5.6    | 3.9    | - 30.2% |
| 3.8    | 3.3    | - 12.1% | 5.5    | 4.1    | - 25.1% |
| 3.9    | 3.4    | - 11.6% | 5.8    | 4.7    | - 18.5% |
| 4.9    | 4.2    | - 13.9% | 7.5    | 5.8    | - 21.9% |
| 8.2    | 7.5    | - 8.0%  | 11.0   | 10.0   | - 9.1%  |
| 5.2    | 4.7    | - 9.6%  | 6.6    | 5.2    | - 21.2% |