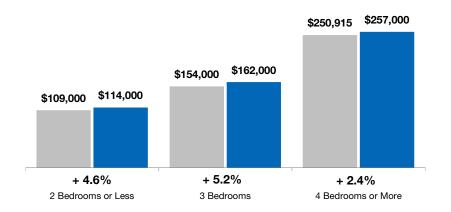

#### **All Properties**

| By Bedroom Count   | 1-2016    | 1-2017    | Change |
|--------------------|-----------|-----------|--------|
| 2 Bedrooms or Less | \$109,000 | \$114,000 | + 4.6% |
| 3 Bedrooms         | \$154,000 | \$162,000 | + 5.2% |
| 4 Bedrooms or More | \$250,915 | \$257,000 | + 2.4% |
| All Bedroom Counts | \$173,000 | \$180,900 | + 4.6% |