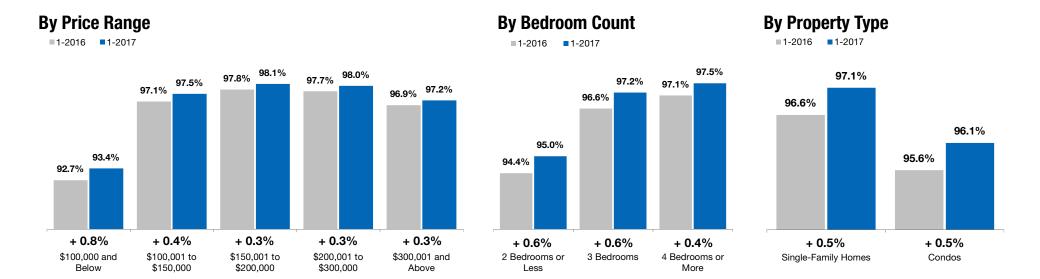

# **Percent of List Price Received**

Percentage found when dividing a property's sales price by its last list price, then taking the average for all properties sold, not accounting for seller concessions. **Based on a rolling 12-month average.** 

| All Properties |                                           |                                                                                                                                 | Single-Family Homes                                                                                                      |                                                                                                                                                                                                                                                                                                 |                                                                                                                                                                                                                                                                                                                                                                                                                                                 | Condos                                                                                                                                                                                                                                                                                                             |                                                                                                                                                                                                                                                                                                                                                                                                                                                                                                                                                                                                                                |                                                                                                                                                                                                                                                                                                                                                                                                                                                                                                                                                                                                                                                                                        |
|----------------|-------------------------------------------|---------------------------------------------------------------------------------------------------------------------------------|--------------------------------------------------------------------------------------------------------------------------|-------------------------------------------------------------------------------------------------------------------------------------------------------------------------------------------------------------------------------------------------------------------------------------------------|-------------------------------------------------------------------------------------------------------------------------------------------------------------------------------------------------------------------------------------------------------------------------------------------------------------------------------------------------------------------------------------------------------------------------------------------------|--------------------------------------------------------------------------------------------------------------------------------------------------------------------------------------------------------------------------------------------------------------------------------------------------------------------|--------------------------------------------------------------------------------------------------------------------------------------------------------------------------------------------------------------------------------------------------------------------------------------------------------------------------------------------------------------------------------------------------------------------------------------------------------------------------------------------------------------------------------------------------------------------------------------------------------------------------------|----------------------------------------------------------------------------------------------------------------------------------------------------------------------------------------------------------------------------------------------------------------------------------------------------------------------------------------------------------------------------------------------------------------------------------------------------------------------------------------------------------------------------------------------------------------------------------------------------------------------------------------------------------------------------------------|
| 1-2016         | 1-2017                                    | Change                                                                                                                          | 1-2016                                                                                                                   | 1-2017                                                                                                                                                                                                                                                                                          | Change                                                                                                                                                                                                                                                                                                                                                                                                                                          | 1-2016                                                                                                                                                                                                                                                                                                             | 1-2017                                                                                                                                                                                                                                                                                                                                                                                                                                                                                                                                                                                                                         | Change                                                                                                                                                                                                                                                                                                                                                                                                                                                                                                                                                                                                                                                                                 |
| 92.7%          | 93.4%                                     | + 0.8%                                                                                                                          | 92.4%                                                                                                                    | 93.1%                                                                                                                                                                                                                                                                                           | + 0.8%                                                                                                                                                                                                                                                                                                                                                                                                                                          | 93.7%                                                                                                                                                                                                                                                                                                              | 94.2%                                                                                                                                                                                                                                                                                                                                                                                                                                                                                                                                                                                                                          | + 0.5%                                                                                                                                                                                                                                                                                                                                                                                                                                                                                                                                                                                                                                                                                 |
| 97.1%          | 97.5%                                     | + 0.4%                                                                                                                          | 97.3%                                                                                                                    | 97.8%                                                                                                                                                                                                                                                                                           | + 0.5%                                                                                                                                                                                                                                                                                                                                                                                                                                          | 96.3%                                                                                                                                                                                                                                                                                                              | 96.7%                                                                                                                                                                                                                                                                                                                                                                                                                                                                                                                                                                                                                          | + 0.4%                                                                                                                                                                                                                                                                                                                                                                                                                                                                                                                                                                                                                                                                                 |
| 97.8%          | 98.1%                                     | + 0.3%                                                                                                                          | 97.9%                                                                                                                    | 98.2%                                                                                                                                                                                                                                                                                           | + 0.3%                                                                                                                                                                                                                                                                                                                                                                                                                                          | 97.0%                                                                                                                                                                                                                                                                                                              | 97.4%                                                                                                                                                                                                                                                                                                                                                                                                                                                                                                                                                                                                                          | + 0.4%                                                                                                                                                                                                                                                                                                                                                                                                                                                                                                                                                                                                                                                                                 |
| 97.7%          | 98.0%                                     | + 0.3%                                                                                                                          | 97.8%                                                                                                                    | 98.1%                                                                                                                                                                                                                                                                                           | + 0.3%                                                                                                                                                                                                                                                                                                                                                                                                                                          | 96.4%                                                                                                                                                                                                                                                                                                              | 96.9%                                                                                                                                                                                                                                                                                                                                                                                                                                                                                                                                                                                                                          | + 0.5%                                                                                                                                                                                                                                                                                                                                                                                                                                                                                                                                                                                                                                                                                 |
| 96.9%          | 97.2%                                     | + 0.3%                                                                                                                          | 97.0%                                                                                                                    | 97.2%                                                                                                                                                                                                                                                                                           | + 0.2%                                                                                                                                                                                                                                                                                                                                                                                                                                          | 96.3%                                                                                                                                                                                                                                                                                                              | 96.6%                                                                                                                                                                                                                                                                                                                                                                                                                                                                                                                                                                                                                          | + 0.3%                                                                                                                                                                                                                                                                                                                                                                                                                                                                                                                                                                                                                                                                                 |
| 96.4%          | 96.9%                                     | + 0.5%                                                                                                                          | 96.6%                                                                                                                    | 97.1%                                                                                                                                                                                                                                                                                           | + 0.5%                                                                                                                                                                                                                                                                                                                                                                                                                                          | 95.6%                                                                                                                                                                                                                                                                                                              | 96.1%                                                                                                                                                                                                                                                                                                                                                                                                                                                                                                                                                                                                                          | + 0.5%                                                                                                                                                                                                                                                                                                                                                                                                                                                                                                                                                                                                                                                                                 |
|                | 92.7%<br>97.1%<br>97.8%<br>97.7%<br>96.9% | 1-2016     1-2017       92.7%     93.4%       97.1%     97.5%       97.8%     98.1%       97.7%     98.0%       96.9%     97.2% | 1-2016 1-2017 Change  92.7% 93.4% + 0.8%  97.1% 97.5% + 0.4%  97.8% 98.1% + 0.3%  97.7% 98.0% + 0.3%  96.9% 97.2% + 0.3% | 1-2016       1-2017       Change         92.7%       93.4%       + 0.8%       92.4%         97.1%       97.5%       + 0.4%       97.3%         97.8%       98.1%       + 0.3%       97.9%         97.7%       98.0%       + 0.3%       97.8%         96.9%       97.2%       + 0.3%       97.0% | 1-2016         1-2017         Change         1-2016         1-2017           92.7%         93.4%         + 0.8%         92.4%         93.1%           97.1%         97.5%         + 0.4%         97.3%         97.8%           97.8%         98.1%         + 0.3%         97.9%         98.2%           97.7%         98.0%         + 0.3%         97.8%         98.1%           96.9%         97.2%         + 0.3%         97.0%         97.2% | 1-2016         1-2017         Change           92.7%         93.4%         + 0.8%           97.1%         97.5%         + 0.4%           97.8%         98.1%         + 0.3%           97.7%         98.0%         + 0.3%           96.9%         97.2%         + 0.3%           97.0%         97.2%         + 0.2% | 1-2016         1-2017         Change         1-2016         1-2017         Change         1-2016           92.7%         93.4%         + 0.8%         92.4%         93.1%         + 0.8%         93.7%           97.1%         97.5%         + 0.4%         97.3%         97.8%         + 0.5%         96.3%           97.8%         98.1%         + 0.3%         97.9%         98.2%         + 0.3%         97.0%           97.7%         98.0%         + 0.3%         97.8%         98.1%         + 0.3%         96.4%           96.9%         97.2%         + 0.3%         97.0%         97.2%         + 0.2%         96.3% | 1-2016         1-2017         Change         1-2016         1-2017         Change         1-2017           92.7%         93.4%         + 0.8%         92.4%         93.1%         + 0.8%         93.7%         94.2%           97.1%         97.5%         + 0.4%         97.3%         97.8%         + 0.5%         96.3%         96.7%           97.8%         98.1%         + 0.3%         97.9%         98.2%         + 0.3%         97.0%         97.4%           97.7%         98.0%         + 0.3%         97.8%         98.1%         + 0.3%         96.4%         96.9%           96.9%         97.2%         + 0.3%         97.2%         + 0.2%         96.3%         96.6% |

| By Bedroom Count   | 1-2016 | 1-2017 | Change | 1-2016 | 1-2017 | Change | 1-2016 | 1-2017 | Change |
|--------------------|--------|--------|--------|--------|--------|--------|--------|--------|--------|
| 2 Bedrooms or Less | 94.4%  | 95.0%  | + 0.6% | 93.5%  | 94.4%  | + 1.0% | 95.1%  | 95.5%  | + 0.4% |
| 3 Bedrooms         | 96.6%  | 97.2%  | + 0.6% | 96.7%  | 97.2%  | + 0.5% | 96.6%  | 97.1%  | + 0.5% |
| 4 Bedrooms or More | 97.1%  | 97.5%  | + 0.4% | 97.1%  | 97.5%  | + 0.4% | 96.2%  | 97.1%  | + 0.9% |
| All Bedroom Counts | 96.4%  | 96.9%  | + 0.5% | 96.6%  | 97.1%  | + 0.5% | 95.6%  | 96.1%  | + 0.5% |