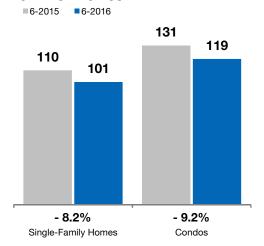

Market-wide, inventory levels were down 6.3 percent. The property type that lost the least inventory was the Condos segment, where it decreased 4.4 percent. That amounts to 5.5 months supply for Single-Family homes and 6.5 months supply for Condos.

| 6-2015 | 6-2016 | Change  | 6-2015 | 6-2016 | Change  |
|--------|--------|---------|--------|--------|---------|
| 6.7    | 5.7    | - 14.3% | 7.5    | 6.5    | - 14.2% |
| 5.5    | 4.7    | - 14.9% | 7.1    | 6.3    | - 10.1% |
| 7.4    | 6.8    | - 8.4%  | 8.5    | 8.6    | + 1.1%  |
| 6.3    | 5.5    | - 12.7% | 7.4    | 6.5    | - 12.2% |