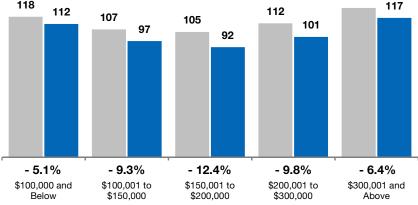

The overall Median Sales Price was up 6.0 percent to \$176,000. The property type with the largest price gain was the Single-Family Homes segment, where prices increased 6.0 percent to \$185,500. The price range that tended to sell the quickest was the \$150,001 to \$200,000 range at 92 days; the price range that tended to sell the slowest was the \$300,001 and Above range at 117 days.

### **All Properties**

| By Price Range         | 6-2015 | 6-2016 | Change  |
|------------------------|--------|--------|---------|
| \$100,000 and Below    | 118    | 112    | - 5.1%  |
| \$100,001 to \$150,000 | 107    | 97     | - 9.3%  |
| \$150,001 to \$200,000 | 105    | 92     | - 12.4% |
| \$200,001 to \$300,000 | 112    | 101    | - 9.8%  |
| \$300,001 and Above    | 125    | 117    | - 6.4%  |
| All Price Ranges       | 113    | 104    | - 8.0%  |