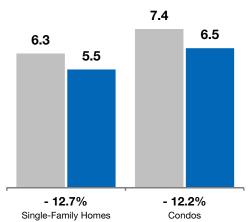

#### **By Property Type**

| By Price Range         | 6-2015 | 6-2016 | Change  |
|------------------------|--------|--------|---------|
| \$100,000 and Below    | 5.8    | 4.8    | - 16.6% |
| \$100,001 to \$150,000 | 5.1    | 4.2    | - 18.3% |
| \$150,001 to \$200,000 | 5.2    | 4.4    | - 16.1% |
| \$200,001 to \$300,000 | 6.2    | 5.5    | - 11.5% |
| \$300,001 and Above    | 10.5   | 9.6    | - 8.7%  |
| All Price Ranges       | 6.5    | 5.7    | - 12.3% |

| 6-2015 | 6-2016 | Change  | 6-2015 | 6-2016 | Change  |
|--------|--------|---------|--------|--------|---------|
| 6.7    | 5.7    | - 14.3% | 7.5    | 6.5    | - 14.2% |
| 5.5    | 4.7    | - 14.9% | 7.1    | 6.3    | - 10.1% |
| 7.4    | 6.8    | - 8.4%  | 8.5    | 8.6    | + 1.1%  |
| 6.3    | 5.5    | - 12.7% | 7.4    | 6.5    | - 12.2% |