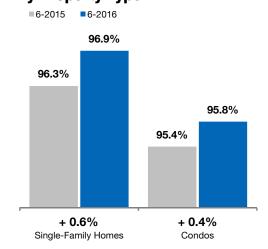

#### **Single-Family Homes**

| 6-2015 | 6-2016 | Change | 6-2015 | 6-2016 | Change |
|--------|--------|--------|--------|--------|--------|
| 92.1%  | 92.7%  | + 0.7% | 93.8%  | 93.9%  | + 0.1% |
| 97.1%  | 97.5%  | + 0.4% | 96.2%  | 96.5%  | + 0.3% |
| 97.7%  | 98.0%  | + 0.3% | 96.7%  | 97.1%  | + 0.4% |
| 97.6%  | 97.9%  | + 0.3% | 96.3%  | 96.5%  | + 0.2% |
| 96.8%  | 97.1%  | + 0.3% | 95.9%  | 96.4%  | + 0.5% |
| 96.3%  | 96.9%  | + 0.6% | 95.4%  | 95.8%  | + 0.4% |