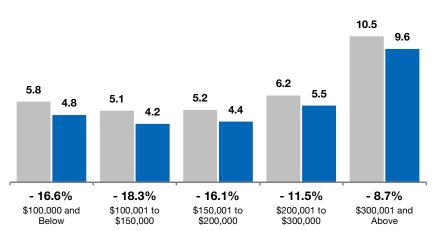

#### **By Property Type**

| By Price Range         | 6-2015 | 6-2016 | Change  |
|------------------------|--------|--------|---------|
| \$100,000 and Below    | 5.8    | 4.8    | - 16.6% |
| \$100,001 to \$150,000 | 5.1    | 4.2    | - 18.3% |
| \$150,001 to \$200,000 | 5.2    | 4.4    | - 16.1% |
| \$200,001 to \$300,000 | 6.2    | 5.5    | - 11.5% |
| \$300,001 and Above    | 10.5   | 9.6    | - 8.7%  |
| All Price Ranges       | 6.5    | 5.7    | - 12.3% |