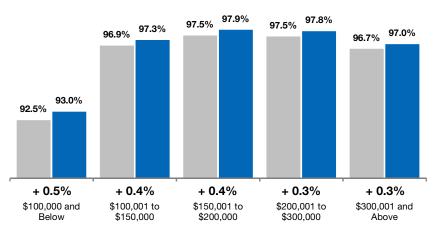

#### **By Property Type**

**Condos** 

| By Price Range         | 6-2015 | 6-2016 | Change |
|------------------------|--------|--------|--------|
| \$100,000 and Below    | 92.5%  | 93.0%  | + 0.5% |
| \$100,001 to \$150,000 | 96.9%  | 97.3%  | + 0.4% |
| \$150,001 to \$200,000 | 97.5%  | 97.9%  | + 0.4% |
| \$200,001 to \$300,000 | 97.5%  | 97.8%  | + 0.3% |
| \$300,001 and Above    | 96.7%  | 97.0%  | + 0.3% |
| All Price Ranges       | 96.1%  | 96.6%  | + 0.5% |