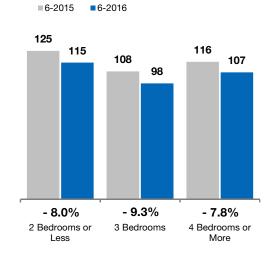

| By Bedroom Count   | 6-2015 | 6-2016 | Change |
|--------------------|--------|--------|--------|
| 2 Bedrooms or Less | 125    | 115    | - 8.0% |
| 3 Bedrooms         | 108    | 98     | - 9.3% |
| 4 Bedrooms or More | 116    | 107    | - 7.8% |
| All Bedroom Counts | 113    | 104    | - 8.0% |