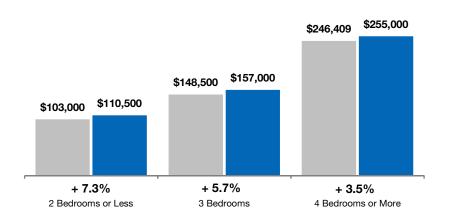

#### **All Properties**

| By Bedroom Count   | 6-2015    | 6-2016    | Change |
|--------------------|-----------|-----------|--------|
| 2 Bedrooms or Less | \$103,000 | \$110,500 | + 7.3% |
| 3 Bedrooms         | \$148,500 | \$157,000 | + 5.7% |
| 4 Bedrooms or More | \$246,409 | \$255,000 | + 3.5% |
| All Bedroom Counts | \$166,000 | \$176,000 | + 6.0% |