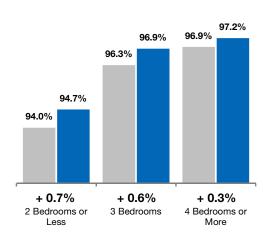

#### **All Properties**

| By Bedroom Count   | 6-2015    | 6-2016    | Change |
|--------------------|-----------|-----------|--------|
| 2 Bedrooms or Less | \$103,000 | \$110,500 | + 7.3% |
| 3 Bedrooms         | \$148,500 | \$157,000 | + 5.7% |
| 4 Bedrooms or More | \$246,409 | \$255,000 | + 3.5% |
| All Bedroom Counts | \$166,000 | \$176,000 | + 6.0% |

6-2015

94.0%

96.3%

96.9%

96.1%

| All Propert | ties |
|-------------|------|
|-------------|------|

6-2016

94.7%

96.9%

97.2%

96.6%

| + 0.5% |  |
|--------|--|
| Change |  |
| + 0.7% |  |
| + 0.6% |  |
| + 0.3% |  |

+ 0.5%