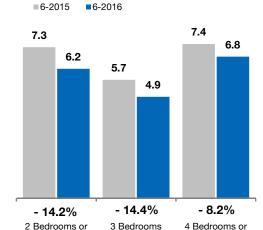

#### **By Bedroom Count**

Less

**Single-Family Homes** 

More

| By Bedroom Count   | 6-2015 | 6-2016 | Change  |
|--------------------|--------|--------|---------|
| 2 Bedrooms or Less | 7.3    | 6.2    | - 14.2% |
| 3 Bedrooms         | 5.7    | 4.9    | - 14.4% |
| 4 Bedrooms or More | 7.4    | 6.8    | - 8.2%  |
| All Bedroom Counts | 6.5    | 5.7    | - 12.3% |