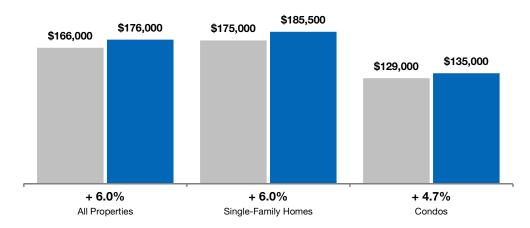

The overall Median Sales Price was up 6.0 percent to \$176,000. The property type with the largest price gain was the Single-Family Homes segment, where prices increased 6.0 percent to \$185,500. The price range that tended to sell the quickest was the \$150,001 to \$200,000 range at 92 days; the price range that tended to sell the slowest was the \$300,001 and Above range at 117 days.

#### **Single-Family Homes**

| 6-2015    | 6-2016    | Change  | 6-2015    | 6-2016    | Change |
|-----------|-----------|---------|-----------|-----------|--------|
| \$90,000  | \$104,500 | + 16.1% | \$109,900 | \$115,000 | + 4.6% |
| \$148,000 | \$157,000 | + 6.1%  | \$167,000 | \$170,000 | + 1.8% |
| \$248,022 | \$256,000 | + 3.2%  | \$265,000 | \$283,250 | + 6.9% |
| \$175,000 | \$185,500 | + 6.0%  | \$129,000 | \$135,000 | + 4.7% |