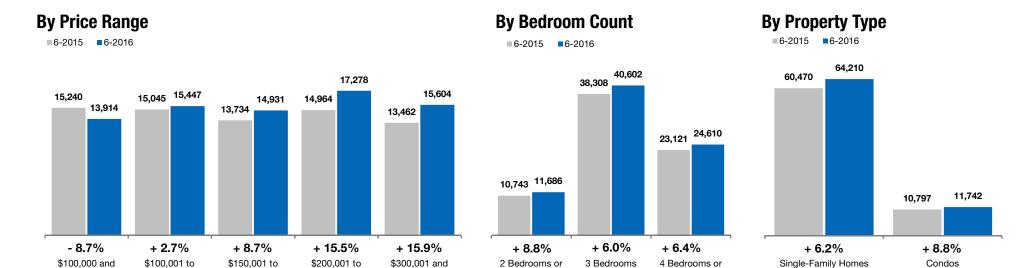

#### **June 2016**

Sales have been brisk, particularly at midpoint levels away from the highs and lows, and months' supply of inventory continues to drop, sometimes significantly. For the 12-month period spanning July 2015 through June 2016, Pending Sales in the state of South Carolina were up 6.5 percent overall. The price range with the largest gain in sales was the \$300,001 and Above range, where they increased 15.9 percent.

The overall Median Sales Price was up 6.0 percent to \$176,000. The property type with the largest price gain was the Single-Family Homes segment, where prices increased 6.0 percent to \$185,500. The price range that tended to sell the quickest was the \$150,001 to \$200,000 range at 92 days; the price range that tended to sell the slowest was the \$300,001 and Above range at 117 days.

## **Pending Sales**

Below

\$150,000

A count of properties on which offers have been accepted. Based on a rolling 12-month total.

\$200,000

\$300,000

Above

| Į.     | All Propertie                                            | es                                                                                                 | Sing                                                                                                                   | le-Family H                                                                                                                                                                                                                                                          | omes                                                                                                                                                                                                                                                                                                                                                                                                                                                                 |                                                                                                                                                                                                                                                                                                                                                                                                                                                                                                                                                                   | Condos                                                                                                                                                                                                                                                                                                                                                                                                                                                                                                                                                                                                                                                 |                                                                                                                                                                                                                                                                                                                                                                                                                                                                                                                                                                                                                                                                                                                                             |
|--------|----------------------------------------------------------|----------------------------------------------------------------------------------------------------|------------------------------------------------------------------------------------------------------------------------|----------------------------------------------------------------------------------------------------------------------------------------------------------------------------------------------------------------------------------------------------------------------|----------------------------------------------------------------------------------------------------------------------------------------------------------------------------------------------------------------------------------------------------------------------------------------------------------------------------------------------------------------------------------------------------------------------------------------------------------------------|-------------------------------------------------------------------------------------------------------------------------------------------------------------------------------------------------------------------------------------------------------------------------------------------------------------------------------------------------------------------------------------------------------------------------------------------------------------------------------------------------------------------------------------------------------------------|--------------------------------------------------------------------------------------------------------------------------------------------------------------------------------------------------------------------------------------------------------------------------------------------------------------------------------------------------------------------------------------------------------------------------------------------------------------------------------------------------------------------------------------------------------------------------------------------------------------------------------------------------------|---------------------------------------------------------------------------------------------------------------------------------------------------------------------------------------------------------------------------------------------------------------------------------------------------------------------------------------------------------------------------------------------------------------------------------------------------------------------------------------------------------------------------------------------------------------------------------------------------------------------------------------------------------------------------------------------------------------------------------------------|
| 6-2015 | 6-2016                                                   | Change                                                                                             | 6-2015                                                                                                                 | 6-2016                                                                                                                                                                                                                                                               | Change                                                                                                                                                                                                                                                                                                                                                                                                                                                               | 6-2015                                                                                                                                                                                                                                                                                                                                                                                                                                                                                                                                                            | 6-2016                                                                                                                                                                                                                                                                                                                                                                                                                                                                                                                                                                                                                                                 | Change                                                                                                                                                                                                                                                                                                                                                                                                                                                                                                                                                                                                                                                                                                                                      |
| 15,240 | 13,914                                                   | - 8.7%                                                                                             | 11,020                                                                                                                 | 9,778                                                                                                                                                                                                                                                                | - 11.3%                                                                                                                                                                                                                                                                                                                                                                                                                                                              | 3,368                                                                                                                                                                                                                                                                                                                                                                                                                                                                                                                                                             | 3,278                                                                                                                                                                                                                                                                                                                                                                                                                                                                                                                                                                                                                                                  | - 2.7%                                                                                                                                                                                                                                                                                                                                                                                                                                                                                                                                                                                                                                                                                                                                      |
| 15,045 | 15,447                                                   | + 2.7%                                                                                             | 12,052                                                                                                                 | 12,004                                                                                                                                                                                                                                                               | - 0.4%                                                                                                                                                                                                                                                                                                                                                                                                                                                               | 2,835                                                                                                                                                                                                                                                                                                                                                                                                                                                                                                                                                             | 3,248                                                                                                                                                                                                                                                                                                                                                                                                                                                                                                                                                                                                                                                  | + 14.6%                                                                                                                                                                                                                                                                                                                                                                                                                                                                                                                                                                                                                                                                                                                                     |
| 13,734 | 14,931                                                   | + 8.7%                                                                                             | 11,948                                                                                                                 | 12,875                                                                                                                                                                                                                                                               | + 7.8%                                                                                                                                                                                                                                                                                                                                                                                                                                                               | 1,720                                                                                                                                                                                                                                                                                                                                                                                                                                                                                                                                                             | 1,979                                                                                                                                                                                                                                                                                                                                                                                                                                                                                                                                                                                                                                                  | + 15.1%                                                                                                                                                                                                                                                                                                                                                                                                                                                                                                                                                                                                                                                                                                                                     |
| 14,964 | 17,278                                                   | + 15.5%                                                                                            | 13,399                                                                                                                 | 15,482                                                                                                                                                                                                                                                               | + 15.5%                                                                                                                                                                                                                                                                                                                                                                                                                                                              | 1,490                                                                                                                                                                                                                                                                                                                                                                                                                                                                                                                                                             | 1,732                                                                                                                                                                                                                                                                                                                                                                                                                                                                                                                                                                                                                                                  | + 16.2%                                                                                                                                                                                                                                                                                                                                                                                                                                                                                                                                                                                                                                                                                                                                     |
| 13,462 | 15,604                                                   | + 15.9%                                                                                            | 12,051                                                                                                                 | 14,071                                                                                                                                                                                                                                                               | + 16.8%                                                                                                                                                                                                                                                                                                                                                                                                                                                              | 1,384                                                                                                                                                                                                                                                                                                                                                                                                                                                                                                                                                             | 1,505                                                                                                                                                                                                                                                                                                                                                                                                                                                                                                                                                                                                                                                  | + 8.7%                                                                                                                                                                                                                                                                                                                                                                                                                                                                                                                                                                                                                                                                                                                                      |
| 72,445 | 77,174                                                   | + 6.5%                                                                                             | 60,470                                                                                                                 | 64,210                                                                                                                                                                                                                                                               | + 6.2%                                                                                                                                                                                                                                                                                                                                                                                                                                                               | 10,797                                                                                                                                                                                                                                                                                                                                                                                                                                                                                                                                                            | 11,742                                                                                                                                                                                                                                                                                                                                                                                                                                                                                                                                                                                                                                                 | + 8.8%                                                                                                                                                                                                                                                                                                                                                                                                                                                                                                                                                                                                                                                                                                                                      |
|        | 6-2015<br>15,240<br>15,045<br>13,734<br>14,964<br>13,462 | 6-2015 6-2016<br>15,240 13,914<br>15,045 15,447<br>13,734 14,931<br>14,964 17,278<br>13,462 15,604 | 15,240 13,914 - 8.7%<br>15,045 15,447 + 2.7%<br>13,734 14,931 + 8.7%<br>14,964 17,278 + 15.5%<br>13,462 15,604 + 15.9% | 6-2015     6-2016     Change       15,240     13,914     - 8.7%     11,020       15,045     15,447     + 2.7%     12,052       13,734     14,931     + 8.7%     11,948       14,964     17,278     + 15.5%     13,399       13,462     15,604     + 15.9%     12,051 | 6-2015         6-2016         Change         6-2015         6-2016           15,240         13,914         - 8.7%         11,020         9,778           15,045         15,447         + 2.7%         12,052         12,004           13,734         14,931         + 8.7%         11,948         12,875           14,964         17,278         + 15.5%         13,399         15,482           13,462         15,604         + 15.9%         12,051         14,071 | 6-2015         6-2016         Change         6-2015         6-2016         Change           15,240         13,914         - 8.7%         11,020         9,778         - 11.3%           15,045         15,447         + 2.7%         12,052         12,004         - 0.4%           13,734         14,931         + 8.7%         11,948         12,875         + 7.8%           14,964         17,278         + 15.5%         13,399         15,482         + 15.5%           13,462         15,604         + 15.9%         12,051         14,071         + 16.8% | 6-2015         6-2016         Change         6-2015         6-2016         Change         6-2015           15,240         13,914         - 8.7%         11,020         9,778         - 11.3%         3,368           15,045         15,447         + 2.7%         12,052         12,004         - 0.4%         2,835           13,734         14,931         + 8.7%         11,948         12,875         + 7.8%         1,720           14,964         17,278         + 15.5%         13,399         15,482         + 15.5%         1,490           13,462         15,604         + 15.9%         12,051         14,071         + 16.8%         1,384 | 6-2015         6-2016         Change         6-2015         6-2016         Change         6-2015         6-2016           15,240         13,914         - 8.7%         11,020         9,778         - 11.3%         3,368         3,278           15,045         15,447         + 2.7%         12,052         12,004         - 0.4%         2,835         3,248           13,734         14,931         + 8.7%         11,948         12,875         + 7.8%         1,720         1,979           14,964         17,278         + 15.5%         13,399         15,482         + 15.5%         1,490         1,732           13,462         15,604         + 15.9%         12,051         14,071         + 16.8%         1,384         1,505 |

Less

| By Bedroom Count   | 6-2015 | 6-2016 | Change | 6-2015 | 6-2016 | Change | 6-2015 | 6-2016 | Change |
|--------------------|--------|--------|--------|--------|--------|--------|--------|--------|--------|
| 2 Bedrooms or Less | 10,743 | 11,686 | + 8.8% | 4,384  | 4,748  | + 8.3% | 6,209  | 6,781  | + 9.2% |
| 3 Bedrooms         | 38,308 | 40,602 | + 6.0% | 33,747 | 35,634 | + 5.6% | 3,861  | 4,225  | + 9.4% |
| 4 Bedrooms or More | 23,121 | 24,610 | + 6.4% | 22,338 | 23,828 | + 6.7% | 461    | 460    | - 0.2% |
| All Bedroom Counts | 72,445 | 77,174 | + 6.5% | 60,470 | 64,210 | + 6.2% | 10,797 | 11,742 | + 8.8% |