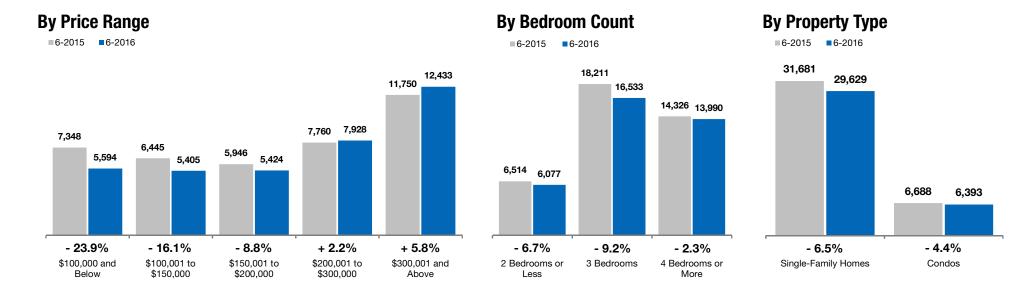

### **Inventory of Homes for Sale**

The number of properties available for sale in active status at the end of the most recent month. Based on one month of activity.

Candas

Single-Eamily Homes

|                        | _      |        |         | ,      |
|------------------------|--------|--------|---------|--------|
| By Price Range         | 6-2015 | 6-2016 | Change  | 6-2015 |
| \$100,000 and Below    | 7,348  | 5,594  | - 23.9% | 5,143  |
| \$100,001 to \$150,000 | 6,445  | 5,405  | - 16.1% | 4,651  |
| \$150,001 to \$200,000 | 5,946  | 5,424  | - 8.8%  | 4,888  |
| \$200,001 to \$300,000 | 7,760  | 7,928  | + 2.2%  | 6,716  |
| \$300,001 and Above    | 11,750 | 12,433 | + 5.8%  | 10,283 |
| All Price Ranges       | 39,249 | 36,784 | - 6.3%  | 31,681 |
|                        |        |        |         |        |

**All Properties** 

| By Bedroom Count   | 6-2015 | 6-2016 | Change |
|--------------------|--------|--------|--------|
| 2 Bedrooms or Less | 6,514  | 6,077  | - 6.7% |
| 3 Bedrooms         | 18,211 | 16,533 | - 9.2% |
| 4 Bedrooms or More | 14,326 | 13,990 | - 2.3% |
| All Bedroom Counts | 39,249 | 36,784 | - 6.3% |

| Single-rainily nomes |        |         | Condos |        |         |  |
|----------------------|--------|---------|--------|--------|---------|--|
| 6-2015               | 6-2016 | Change  | 6-2015 | 6-2016 | Change  |  |
| 5,143                | 3,859  | - 25.0% | 1,696  | 1,338  | - 21.1% |  |
| 4,651                | 3,855  | - 17.1% | 1,635  | 1,396  | - 14.6% |  |
| 4,888                | 4,356  | - 10.9% | 965    | 984    | + 2.0%  |  |
| 6,716                | 6,740  | + 0.4%  | 974    | 1,117  | + 14.7% |  |
| 10,283               | 10,819 | + 5.2%  | 1,418  | 1,558  | + 9.9%  |  |
| 31,681               | 29,629 | - 6.5%  | 6,688  | 6,393  | - 4.4%  |  |