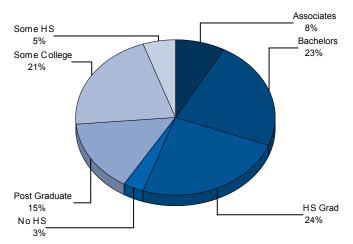

#### Educational Attainment - 2013 5-Year Est.

Sources: U.S. Census & American Community Survey

**5 Commute Origins** 