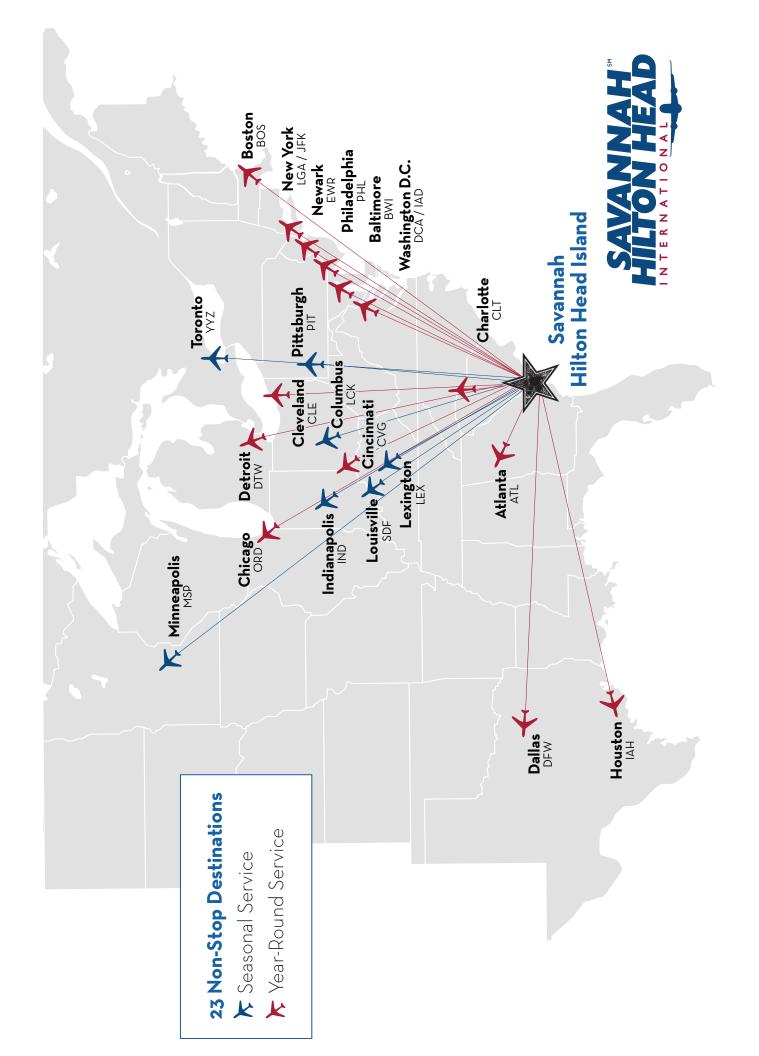

### AIR CANADA 🌸

(888) 247-2262

6 Weekly nonstop departures to Toronto YYZ Daily number of Seats - 50 Seasonal Service Begins May 1, 2017

(702) 505-8888

2 weekly nonstop departures to Baltimore BWI Daily Number of Seats – 156 Year-round

3-4 weekly nonstop departures to Cincinnati CVG Daily Number of Seats – 156 Year-round

3 weekly nonstop departures to Cleveland CLE Daily Number of Seats – 177 Seasonal Service Begins February 16, 2017

2 weekly nonstop departures to Columbus LCK Daily Number of Seats – 177 Seasonal Service Begins March 10, 2017

2 weekly nonstop departures to Indianapolis IND Daily Number of Seats – 177 Seasonal Service Begins Aprils 14, 2017

2 weekly nonstop departures to Lexington LEX Daily Number of Seats – 166 Seasonal Service Begins April 13, 2017

2 weekly nonstop departures to Louisville SDF Daily Number of Seats – 177 Seasonal Service Begins May 26, 2017

3 weekly nonstop departures to Newark EWR Daily Number of Seats – 156 Year-round

2 weekly nonstop departures to Pittsburgh PIT Daily Number of Seats – 166 Seasonal Service Begins February 16, 2017 American Airlines

(800) 433-7300

9 daily nonstop departures to Charlotte CLT Daily Number of Seats - 675

2 daily nonstop departures to Dallas DFW Daily Number of Seats - 152

2 weekday nonstop departures to Philadelphia PHL Daily Number of Seats - 102

4 Saturday departures to Philadelphia PHL 4 Sunday departure to Philadelphia PHL Daily Number of Seats - 200

1 daily nonstop to Washington Reagan DCA Daily Number of Seats - 50

### (800) 221-1212

10 daily nonstop departures to Atlanta ATL Daily Number of Seats - 1,320

3 daily nonstop departures to New York LGA Daily Number of Seats - 195

2 daily nonstop depature to New York JFK Daily Number of Seats - 152

1 daily nonstop departure to Detroit DTW Daily Number of Seats - 65

1 weekly nonstop departure to Minneapolis MSP Daily Number of Seats - 76 Seasonal Service Begins in April

#### (800) 538-2583

2 daily nonstop departures to New York JFK Daily Number of Seats - 300

1 daily nonstop departure to Boston BOS Daily Number of Seats - 150

(800) 359-6786

Weekly nonstop departures to Minneapolis MSP Daily Number of Seats - 162 Seasonal Service Begins April 6, 2017

## UNITED 颞

(800) 241-6522

3 daily nonstop departures to Newark EWR Daily Number of Seats - 100

1 daily nonstop departure to Houston IAH Daily Number of Seats - 50

3 daily nonstop departures to Washington IAD Daily Number of Seats - 150

3 daily nonstop departures to Chicago O'Hare ORD Daily Number of Seats - 150