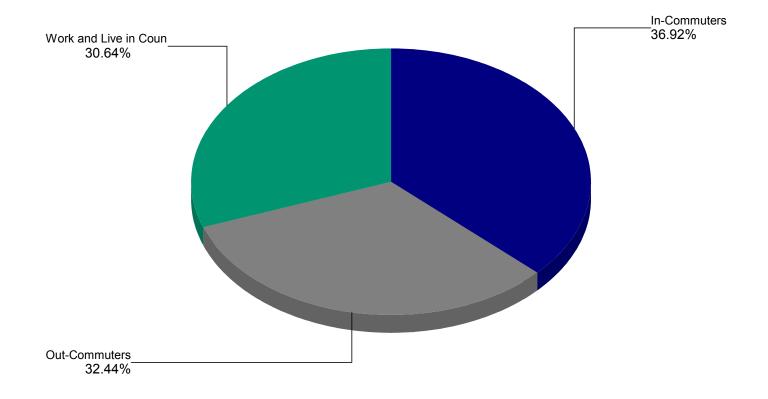

# **Commuting Patterns**

Source: US Census Bureau - 2000

| Commuting Patterns         | <u>Workers</u> |
|----------------------------|----------------|
| Work and Live in Coun      | 52,634         |
| In-Commuters               | 63,411         |
| Out-Commuters              | 55,711         |
|                            |                |
| Source: U.S. Census Bureau | 2000           |