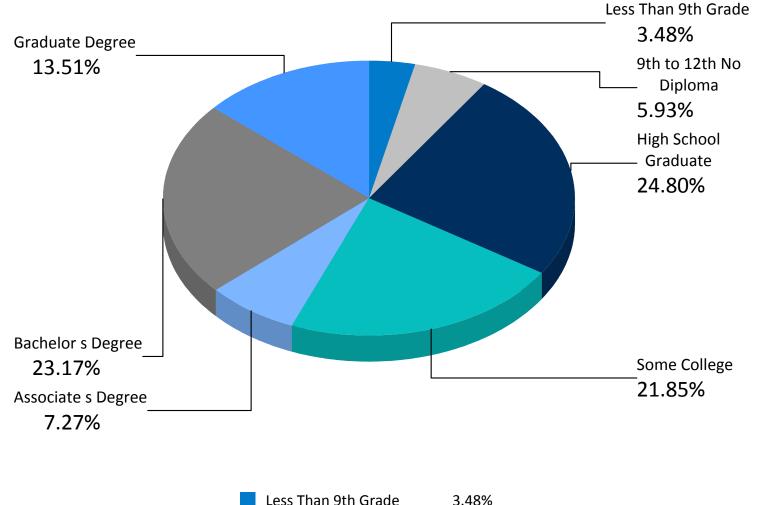

# Age of Workers by Industry 19 Projections by Industry 20 4. Occupation Data Projections by Occupation 22 Growing Occupations 22 Declining Occupations 23 5. Education Data Educational Attainment 24 Graduate Trends 25 Educational Institutions 26