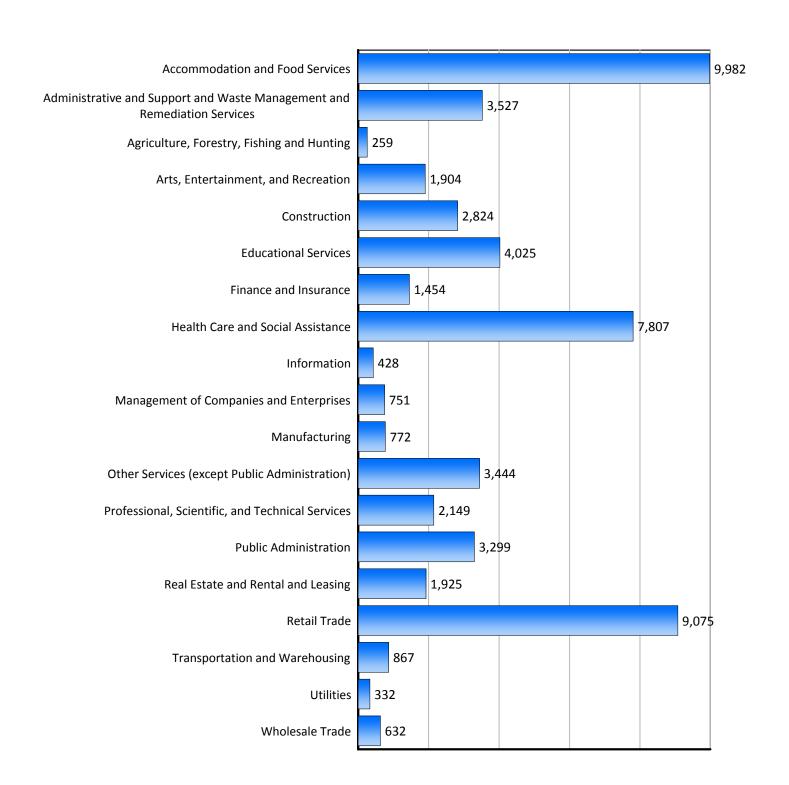

#### **Employment by Industry**

Source: S.C. Department of Employment & Workforce

Quarterly Census of Employment and Wages (QCEW) - 2012 Q1