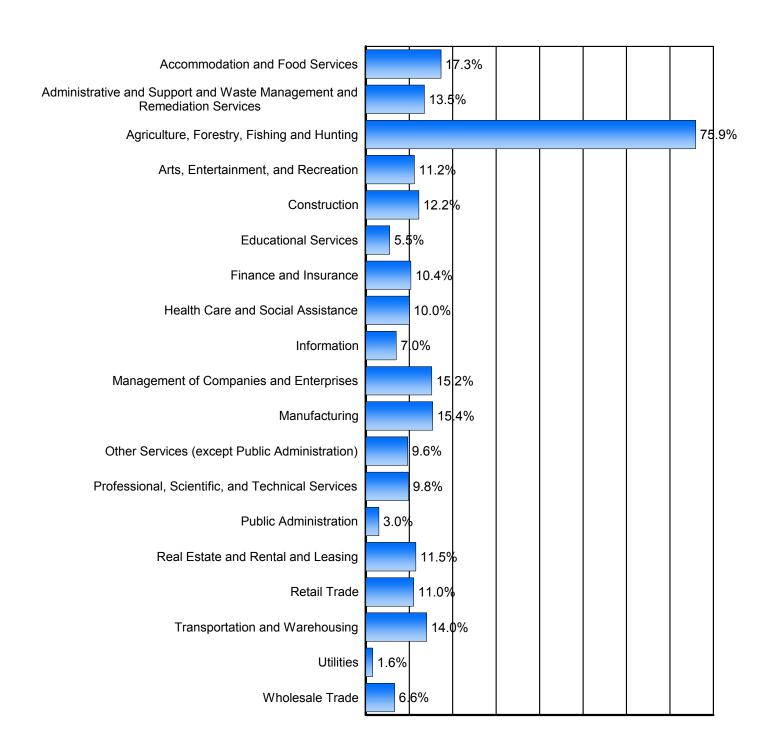

# Turnover by Industry

Source: U.S. Census Bureau, Local Employment Dynamics - 2009 Q4