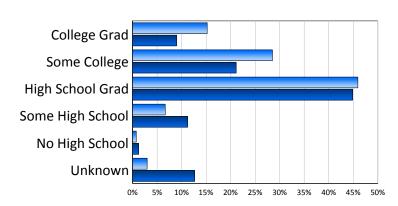

| <u>Education</u> | Beaufort County | South Carolina |
|------------------|-----------------|----------------|
| College Grad     | 41              | 1,496          |
| Some College     | 77              | 3,520          |
| High School Grad | 124             | 7,484          |
| Some High School | 18              | 1,871          |
| No High School   | 2               | 203            |
| Unknown          | 8               | 2,108          |
|                  |                 |                |