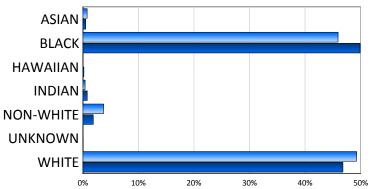

# **Characteristics of Unemployment Insurance Claimants**

#### August 2012

| <u>Carolina</u> |
|-----------------|
| 8,563           |
| 8,119           |
|                 |

| <u>Race</u> | Beaufort County | South Carolina |
|-------------|-----------------|----------------|
| ASIAN       | 2               | 79             |
| BLACK       | 124             | 8,323          |
| INDIAN      | 1               | 126            |
| NON-WHITE   | 10              | 312            |
| WHITE       | 133             | 7,812          |
|             |                 |                |