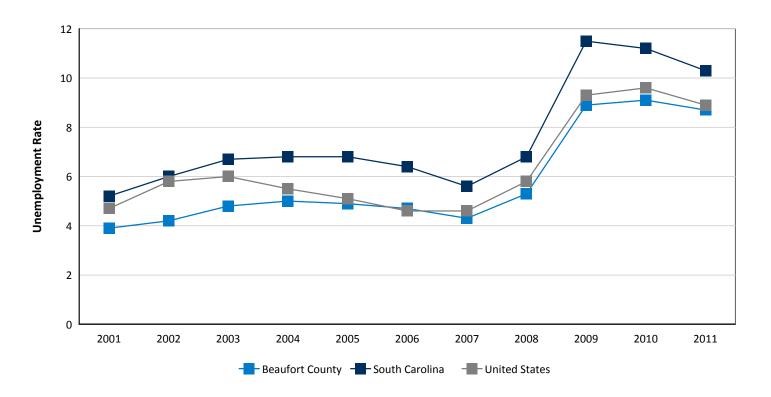

# Annual Unemployment Rates (Unadjusted)

Trends

|             | Beaufor           | Beaufort County |             |                   | South Carolina |             |                   | States        |             |
|-------------|-------------------|-----------------|-------------|-------------------|----------------|-------------|-------------------|---------------|-------------|
| <u>Year</u> | <u>Employment</u> | <u>Unemp.</u>   | <u>Rate</u> | <u>Employment</u> | <u>Unemp.</u>  | <u>Rate</u> | <u>Employment</u> | <u>Unemp.</u> | <u>Rate</u> |
| 2011        | 58,091            | 5,532           | 8.7         | 1,935,885         | 221,381        | 10.3        | 139,869           | 13,747        | 8.9         |
| 2010        | 57,397            | 5,728           | 9.1         | 1,909,414         | 241,162        | 11.2        | 139,064           | 14,825        | 9.6         |
| 2009        | 57,173            | 5,611           | 8.9         | 1,903,146         | 247,611        | 11.5        | 139,877           | 14,265        | 9.3         |
| 2008        | 60,488            | 3,367           | 5.3         | 2,000,582         | 145,281        | 6.8         | 145,362           | 8,924         | 5.8         |
| 2007        | 61,256            | 2,763           | 4.3         | 2,010,252         | 119,068        | 5.6         | 146,047           | 7,078         | 4.6         |
| 2006        | 59,786            | 2,973           | 4.7         | 1,970,912         | 134,123        | 6.4         | 144,427           | 7,001         | 4.6         |
| 2005        | 58,372            | 3,009           | 4.9         | 1,922,367         | 139,983        | 6.8         | 141,730           | 7,591         | 5.1         |
| 2004        | 55,914            | 2,916           | 5.0         | 1,888,050         | 138,430        | 6.8         | 139,252           | 8,149         | 5.5         |
| 2003        | 53,259            | 2,662           | 4.8         | 1,854,419         | 133,257        | 6.7         | 137,736           | 8,774         | 6.0         |
| 2002        | 51,130            | 2,242           | 4.2         | 1,826,240         | 115,907        | 6.0         | 136,485           | 8,378         | 5.8         |
| 2001        | 48,937            | 1,966           | 3.9         | 1,834,871         | 100,743        | 5.2         | 136,933           | 6,801         | 4.7         |

Source: S.C. Department of Employment & Workforce