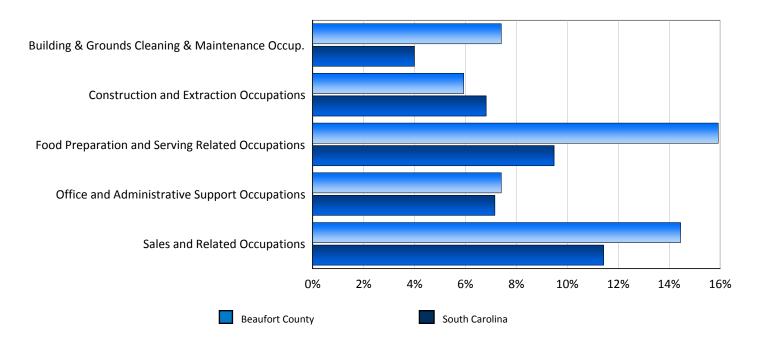

#### Characteristics of Unemployment Insurance Claims by Occupation

Occupation Groups With Largest Number of Claims

August 2012

| Occupation                                         | Beaufort County | South Carolina |
|----------------------------------------------------|-----------------|----------------|
| Architecture and Engineering Occupations           | 2               | 174            |
| Arts, Design, Entertainment, Sports, and Media Occ | 4               | 97             |
| Building & Grounds Cleaning & Maintenance Occup.   | 20              | 667            |
| Business and Financial Operations Occupations      | 7               | 444            |
| Community and Social Services Occupations          | 3               | 141            |
| Construction and Extraction Occupations            | 16              | 1,137          |
| Education, Training, and Library Occupations       | 13              | 421            |
| Farming, Fishing, and Forestry Occupations         | 1               | 90             |
| Food Preparation and Serving Related Occupations   | 43              | 1,582          |
| Healthcare Practitioners and Technical Occupations | 5               | 326            |
| Healthcare Support Occupations                     | 13              | 718            |
| Installation, Maintenance, and Repair Occupations  | 12              | 501            |
| Legal Occupations                                  | 3               | 56             |
| Management Occupations                             | 15              | 830            |
| Military Specific Occupations                      | 8               | 136            |
| Office and Administrative Support Occupations      | 20              | 1,195          |
| Personal Care and Service Occupations              | 10              | 278            |
| Production Occupations                             | 7               | 3,145          |
| Protective Service Occupations                     | 4               | 209            |
| Sales and Related Occupations                      | 39              | 1,907          |
| Transportation and Material Moving Occupations     | 13              | 654            |
| Unknown                                            | 12              | 1,808          |