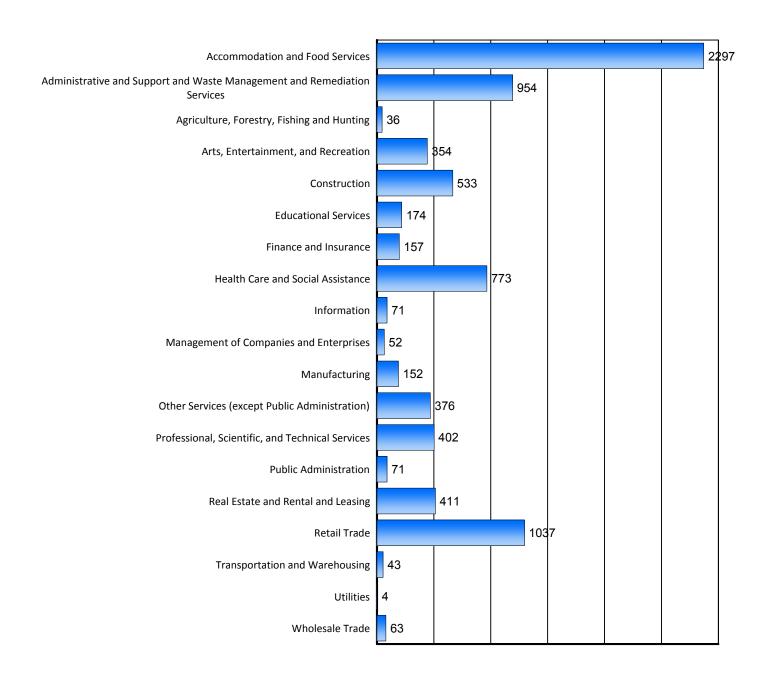

#### New Hires by Industry

Source: U.S. Census Bureau, Local Employment Dynamics - 2010 Q1