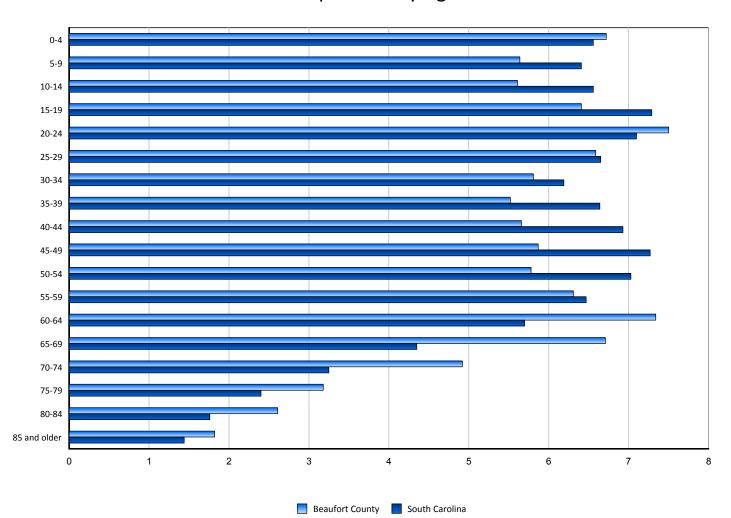

# Population by Age

| Age Range    | Beaufort County | South Carolina | <u>United States</u> |
|--------------|-----------------|----------------|----------------------|
| 0-4          | 10,448          | 295,906        | 20,131,420           |
| 5-9          | 8,777           | 289,115        | 20,116,654           |
| 10-14        | 8,731           | 295,992        | 20,643,730           |
| 15-19        | 9,977           | 328,669        | 22,132,691           |
| 20-24        | 11,664          | 320,364        | 21,214,118           |
| 25-29        | 10,250          | 299,934        | 20,712,949           |
| 30-34        | 9,042           | 279,462        | 19,478,064           |
| 35-39        | 8,579           | 299,633        | 20,629,102           |
| 40-44        | 8,807           | 312,774        | 21,577,039           |
| 45-49        | 9,138           | 328,164        | 22,770,506           |
| 50-54        | 8,994           | 317,084        | 21,532,191           |
| 55-59        | 9,812           | 291,901        | 18,817,728           |
| 60-64        | 11,416          | 256,994        | 15,459,667           |
| 65-69        | 10,433          | 196,138        | 11,518,053           |
| 70-74        | 7,650           | 146,520        | 8,975,414            |
| 75-79        | 4,942           | 108,482        | 7,358,170            |
| 80-84        | 4,057           | 79,297         | 5,721,633            |
| 85 and older | 2,833           | 64,999         | 5,176,143            |
| Total        | 155,550         | 4,511,428      | 303,965,272          |

Source: U.S. Census Bureau, American Community Survey

2010 5-Year Estimates