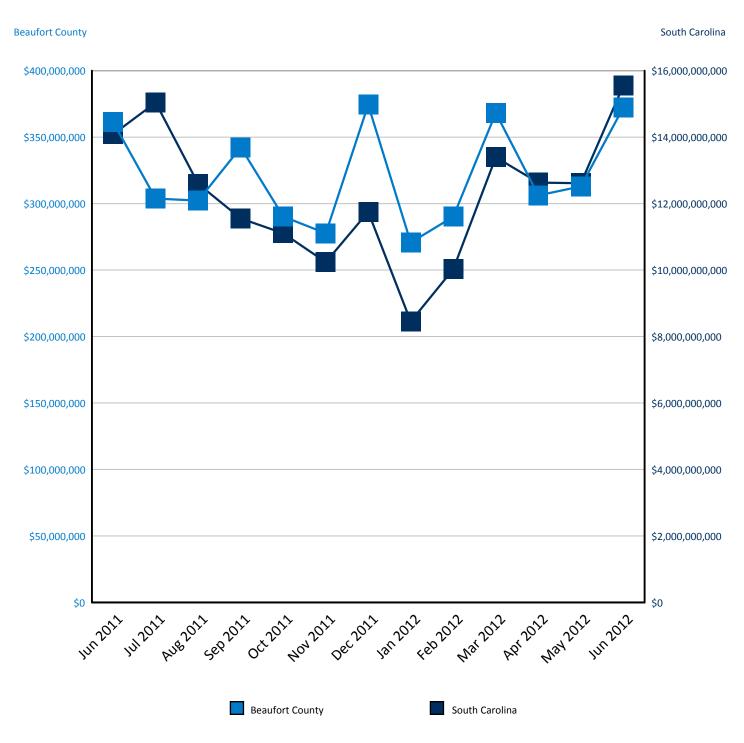

# Monthly Unemployment Rates (Unadjusted)

Past 13 Months

| <u>Period</u> | Beaufort County | South Carolina | <u>United States</u> |
|---------------|-----------------|----------------|----------------------|
| Aug 2012      | 8.3             | 9.4            | 8.1                  |
| Jul 2012      | 8.5             | 9.7            | 8.3                  |
| Jun 2012      | 8.8             | 9.9            | 8.2                  |
| May 2012      | 8.2             | 9.3            | 8.2                  |
| Apr 2012      | 7.0             | 8.5            | 8.1                  |
| Mar 2012      | 7.0             | 8.7            | 8.2                  |
| Feb 2012      | 7.9             | 9.6            | 8.3                  |
| Jan 2012      | 7.8             | 9.6            | 8.3                  |
| Dec 2011      | 7.6             | 9.5            | 8.5                  |
| Nov 2011      | 7.9             | 9.5            | 8.7                  |
| Oct 2011      | 8.3             | 9.9            | 8.9                  |
| Sep 2011      | 8.6             | 10.3           | 9.0                  |
| Aug 2011      | 9.3             | 10.6           | 9.1                  |
|               |                 |                |                      |

Source: S.C. Department of Employment & Workforce