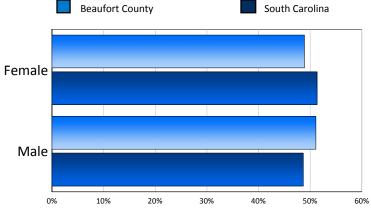

# Population by Gender

| <u>Gender</u> | Beaufort County | South Carolina | <u>United States</u> |
|---------------|-----------------|----------------|----------------------|
| Male          | 77,133          | 2,195,677      | 149,398,724          |
| Female        | 78,417          | 2,315,751      | 154,566,548          |
| Total         | 155,550         | 4,511,428      | 303,965,272          |