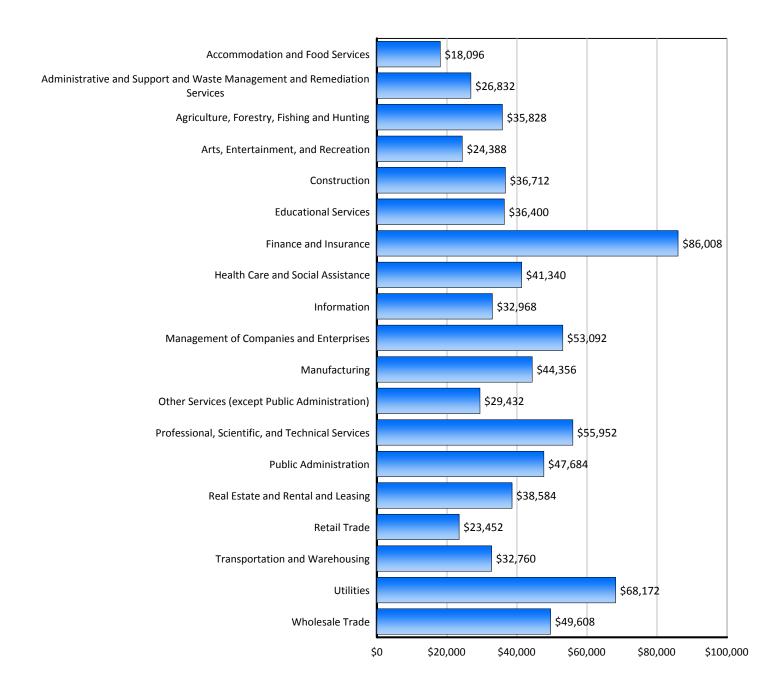

#### Average Annual Wage by Industry

Source: S.C. Department of Employment & Workforce Quarterly Census of Employment and Wages - 2012 Q1