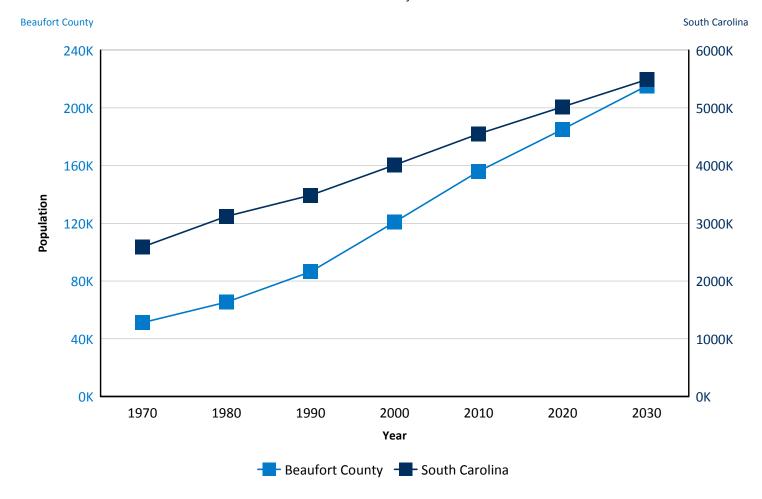

# **Population Change**

Historical and Projected

Source: U.S. Census Bureau

| <u>Year</u> | Beaufort County | South Carolina |
|-------------|-----------------|----------------|
| 1970        | 51,136          | 2,590,713      |
| 1980        | 65,364          | 3,121,820      |
| 1990        | 86,425          | 3,486,310      |
| 2000        | 120,937         | 4,012,012      |
| 2010        | 156,070         | 4,549,150      |
| 2020        | 185,220         | 5,020,400      |
| 2030        | 215,270         | 5,488,460      |
|             |                 |                |

Source: U.S. Census Bureau