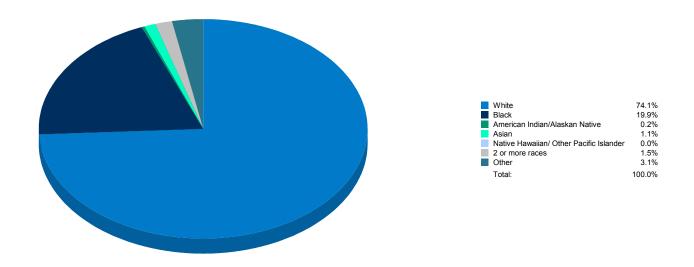

# Population by Race

| <u>Race</u>                             | Beaufort County | <u>%</u> | South Carolina | <u>%</u> | <u>United States</u> | <u>%</u> |
|-----------------------------------------|-----------------|----------|----------------|----------|----------------------|----------|
| White                                   | 115,239         | 74.08    | 3,034,000      | 67.25    | 224,895,700          | 73.99    |
| Black                                   | 31,006          | 19.93    | 1,269,484      | 28.14    | 37,978,752           | 12.49    |
| American Indian/Alaskan Native          | 335             | 0.22     | 14,095         | 0.31     | 2,480,465            | 0.82     |
| Asian                                   | 1,649           | 1.06     | 54,288         | 1.20     | 14,185,493           | 4.67     |
| Native Hawaiian/ Other Pacific Islander | 47              | 0.03     | 2,053          | 0.05     | 491,673              | 0.16     |
| 2 or more races                         | 2,398           | 1.54     | 66,819         | 1.48     | 7,329,381            | 2.41     |
| Other                                   | 4,876           | 3.13     | 70,689         | 1.57     | 16,603,808           | 5.46     |
| Total                                   | 155,550         |          | 4,511,428      |          | 303,965,272          |          |

Source: U.S. Census Bureau, American Community Survey

2010 5-Year Estimates