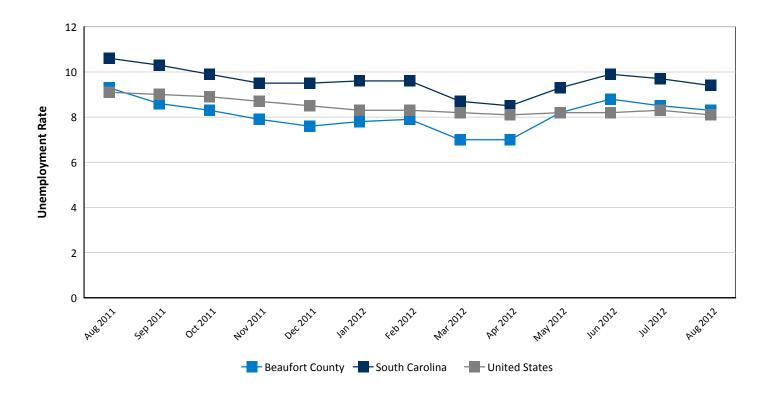

# Monthly Unemployment Rates (Unadjusted)

Past 13 Months

| <u>Period</u> | Beaufort County | South Carolina | <u>United States</u> |
|---------------|-----------------|----------------|----------------------|
| Aug 2012      | 8.3             | 9.4            | 8.1                  |
| Jul 2012      | 8.5             | 9.7            | 8.3                  |
| Jun 2012      | 8.8             | 9.9            | 8.2                  |
| May 2012      | 8.2             | 9.3            | 8.2                  |
| Apr 2012      | 7.0             | 8.5            | 8.1                  |
| Mar 2012      | 7.0             | 8.7            | 8.2                  |
| Feb 2012      | 7.9             | 9.6            | 8.3                  |
| Jan 2012      | 7.8             | 9.6            | 8.3                  |
| Dec 2011      | 7.6             | 9.5            | 8.5                  |
| Nov 2011      | 7.9             | 9.5            | 8.7                  |
| Oct 2011      | 8.3             | 9.9            | 8.9                  |
| Sep 2011      | 8.6             | 10.3           | 9.0                  |
| Aug 2011      | 9.3             | 10.6           | 9.1                  |
|               |                 |                |                      |

Source: S.C. Department of Employment & Workforce