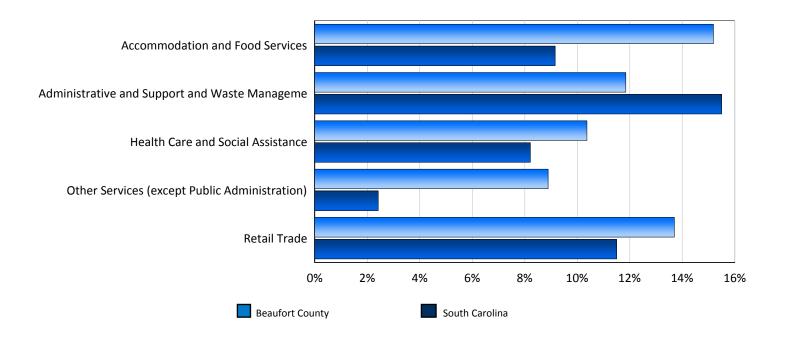

### Characteristics of Unemployment Insurance Claims by Industry

Industry Groups With Largest Number of Claims

August 2012

| Industry                                      | Beaufort County | South Carolina |
|-----------------------------------------------|-----------------|----------------|
| Agriculture, Forestry, Fishing and Hunting    | 1               | 58             |
| Construction                                  | 19              | 1,026          |
| Manufacturing                                 | 7               | 2,689          |
| Wholesale Trade                               | 9               | 431            |
| Retail Trade                                  | 37              | 1,920          |
| Transportation and Warehousing                | 6               | 368            |
| Information                                   | 2               | 159            |
| Finance and Insurance                         | 4               | 368            |
| Real Estate and Rental and Leasing            | 8               | 216            |
| Professional, Scientific, and Technical Servi | 7               | 540            |
| Management of Companies and Enterprises       | 2               | 37             |
| Administrative and Support and Waste Manageme | 32              | 2,588          |
| Educational Services                          | 10              | 438            |
| Health Care and Social Assistance             | 28              | 1,372          |
| Arts, Entertainment, and Recreation           | 6               | 170            |
| Accommodation and Food Services               | 41              | 1,529          |
| Other Services (except Public Administration) | 24              | 404            |
| Public Administration                         | 5               | 291            |
| Unknown                                       | 22              | 2,069          |