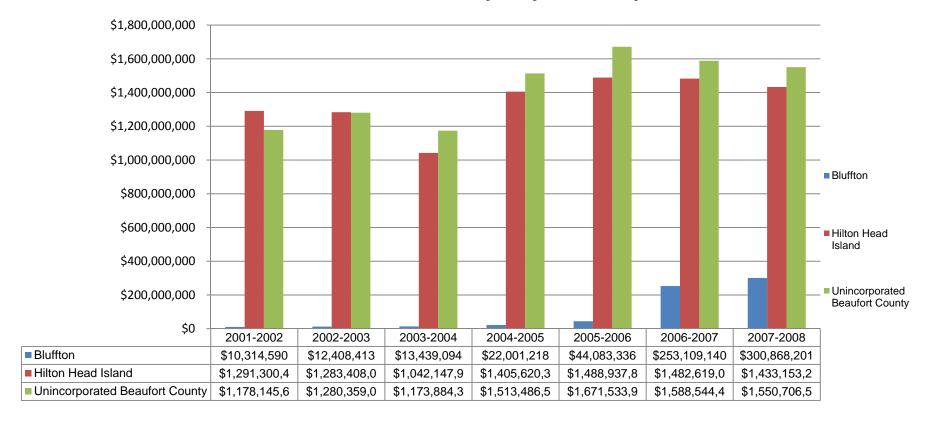

## **Gross Retail Sales Tax by City & County**

|                       | <u>2001-2002</u> | <u>2002-2003</u> | <u>2003-2004</u> | 2004-2005         | <u>2005-2006</u>  | <u>2006-2007</u>  | <u>2007-2008</u>  |
|-----------------------|------------------|------------------|------------------|-------------------|-------------------|-------------------|-------------------|
| Beaufort County total | \$3,001,375,251  | \$3,096,979,858  | \$2,687,461,173  | \$3,555,090,040   | \$3,887,259,912   | \$4,058,389,971   | \$4,004,958,326   |
| Statewide total       | \$95,728,380,867 | \$97,019,598,675 | \$88,179,240,639 | \$120,030,078,683 | \$133,080,553,283 | \$141,064,153,331 | \$146,328,024,474 |